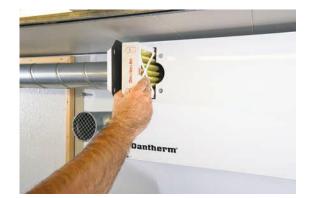

#### **Features**

- Designed for easy mounting in 20" or 40" containers
- Operating range up to +60°C
- Simple user interface for adjusting the fresh air volume
- Indoor service hatches for checking and replacing filters
- Alu-zinc sheet metal finish and white painted front cover
- G4 filter
- CE-marked
- ErP 2015 compliant