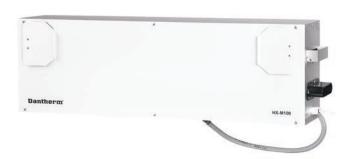

# **CONTAINER VENTILATION**

**HXM 100** 

**EASY TO CHANGE FILTERS** 

#### **Features**

- Designed for easy mounting in 20" or 40" containers
- Operating range up to +60°C
- Simple user interface for adjusting the fresh air volume
- Indoor service hatches for checking and replacing filters
- Alu-zinc sheet metal finish and white painted front cover
- G4 filter
- CE-marked
- ErP 2015 compliant